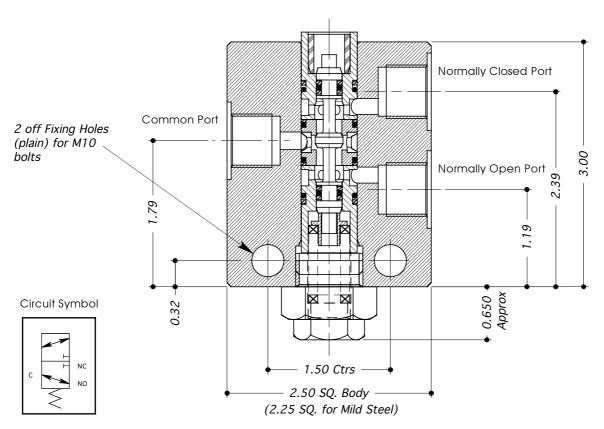

## DIRECTIONAL CONTROL VALVE TYPE: 3B37

- 2 POSN / 3 PORTED MILD STEEL ENP (EN1A / 220M07) VALVE WITH ACTUATOR OPTIONS.
- BODY MATERIAL OPTIONS: STAINLESS STEEL (316 / 1.4404), ALUM. ALLOY (HE30)

- SUITABLE FOR LIQUID USE.
- FITTED WITH "HARD" SEATS.
- ACTUATION TYPE SEE SECTION 12 FOR DETAILS.
- ALL DIMENSIONS IN INCHES.